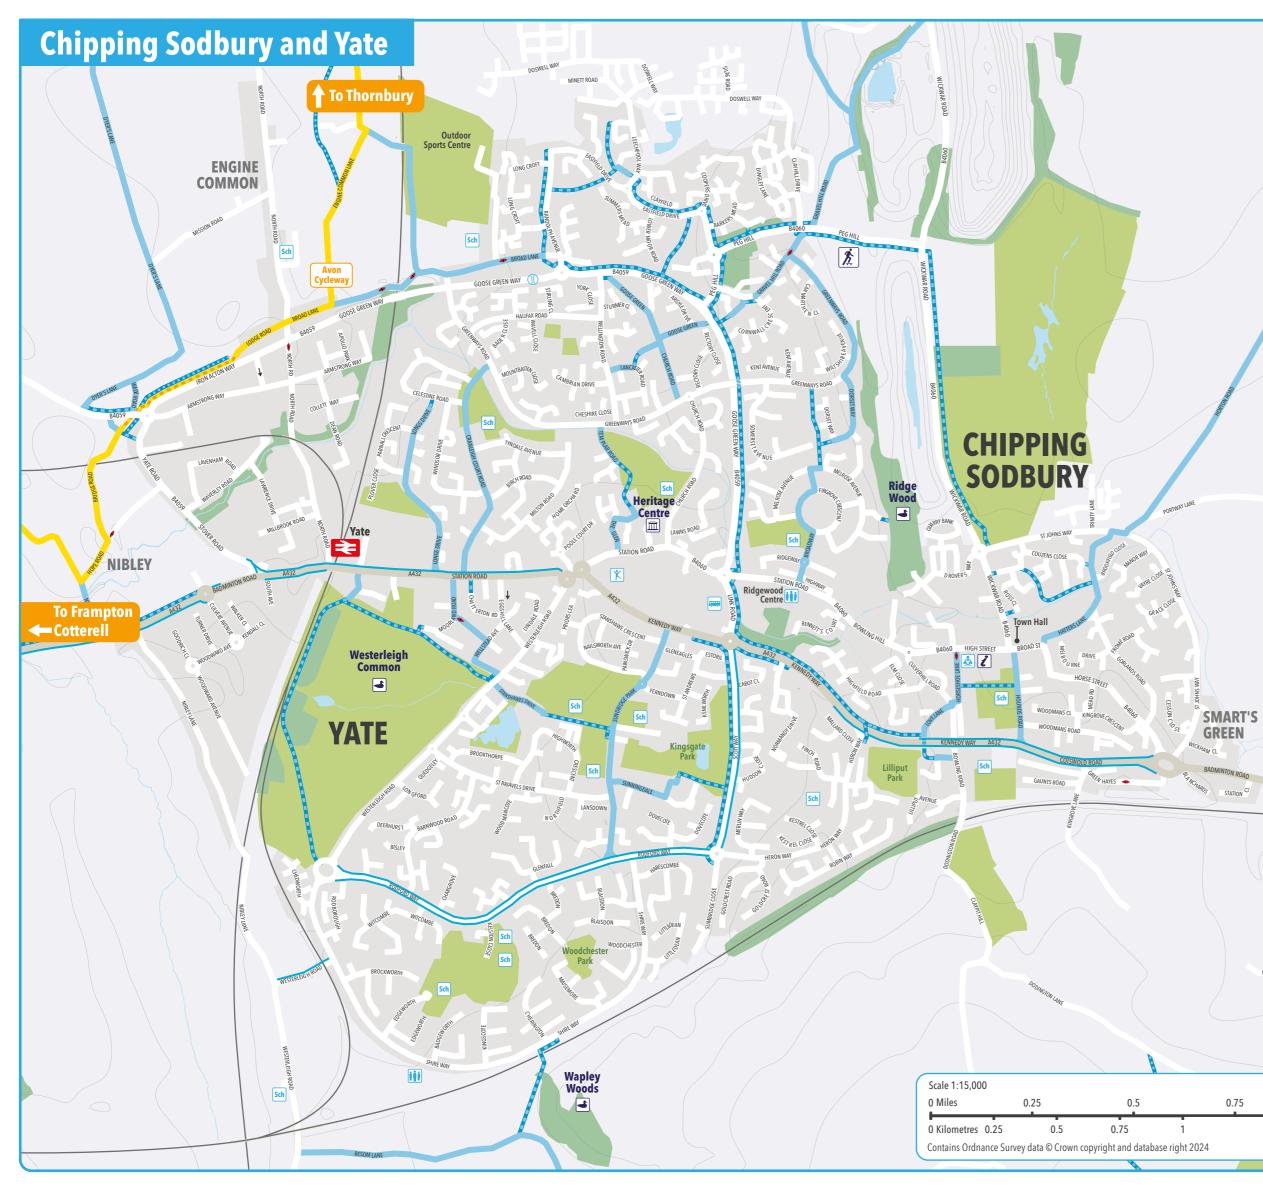

## Key, signs and symbols

## Cycle routes

| On-road Traffic-free |                                                                     |
|----------------------|---------------------------------------------------------------------|
| Avon<br>Cycleway     | Named / Signed routes                                               |
|                      | Traffic-free cycle routes                                           |
|                      | Bridleway / Mountain biking                                         |
|                      | Subway / Bridge / Tunnel<br>(Indicates continuous route under road) |
|                      | Linking routes                                                      |
|                      | Bus / Cycle lane                                                    |
| Bristol signed cycle | ways                                                                |
|                      | Downs Way                                                           |
|                      | Bristol to Bath Railway Path                                        |
|                      | Portway                                                             |
|                      | Whitchurch Way                                                      |
|                      | River Avon Trail                                                    |
|                      | Malago Greenway                                                     |
|                      | Frome Valley Greenway                                               |
|                      | Concorde Way                                                        |
|                      | Festival Way                                                        |
|                      | Filwood Greenway                                                    |
|                      | Wesley Way                                                          |
|                      | Southmead Quietway                                                  |
|                      |                                                                     |

## Other information

**COLT'S GREEN** 

Ν

| 4 33<br>41 334                            | National Cycle Network route number                                 |
|-------------------------------------------|---------------------------------------------------------------------|
| <u>16</u> 17                              | Regional Cycle Network route number                                 |
| 8                                         | Light controlled crossing                                           |
| 1                                         | Closed road with cycle exemption                                    |
| $\leftrightarrow \rightarrow$             | Cycle contra flow / One way                                         |
| $\oslash$                                 | Footbridge                                                          |
|                                           | A road                                                              |
| M4                                        | Motorway                                                            |
|                                           | Railway / Station / Level crossing                                  |
| _ · _ · _ ·                               | Local authority boundary                                            |
| Better By Bike                            |                                                                     |
| <u>I</u> 🖉 🐼                              | Public bike pump / BMX / Mountain biking                            |
| Symbols                                   |                                                                     |
| Z 🔉 🏛 Ħ                                   | Tourist information / National Trust / Museum / Historic attraction |
| 🛋 ⊌ 🖭 ★                                   | Nature reserve / Heritage railway / Farm shop / Other attraction    |
| Uni Coll Sch                              | University / College / School                                       |
| H P+R                                     | Hospital / Park & Ride / Bus station                                |
| 🏋 📥 🗰                                     | Sports or leisure centre / Library / Community centre               |
| Contours are shown are 10 metre intervals |                                                                     |
|                                           |                                                                     |